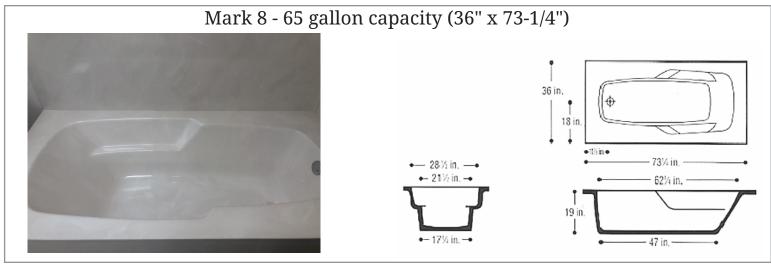

## **Bathtubs**

Central Marble Products offers 9 different Cultured Marble, Granite or Onyx tub styles. Tub decks, front skirts and wall panels are also available.