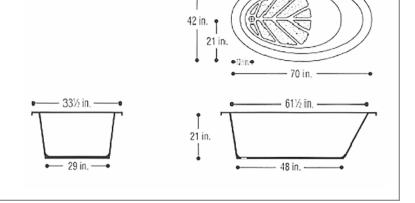

## Central Marble Products, Inc.

320-393-2085 FAX: 320-393-4610 1266 105th Street NW • P.O. Box 357 • Rice, MN 56367

Mark 29 - 79 gallon capacity (42" x 70" Drop-In)