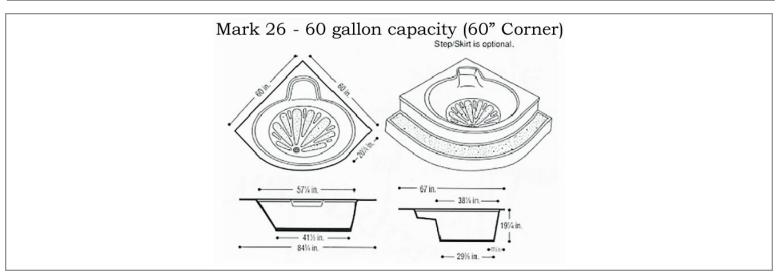

## **Bathtubs**

Central Marble Products offers 9 different Cultured Marble, Granite or Onyx tub styles. Tub decks, front skirts and wall panels are also available.