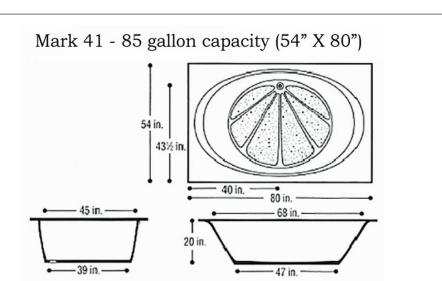

## Central Marble Products, Inc.

320-393-2085 FAX: 320-393-4610 1266 105th Street NW • P.O. Box 357 • Rice, MN 56367