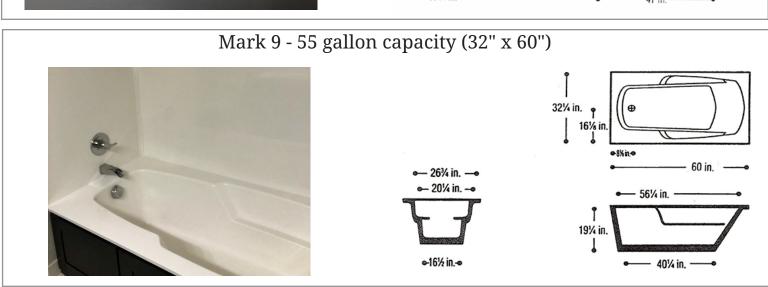

## **Bathtubs**

Central Marble Products offers 9 different Cultured Marble, Granite or Onyx tub styles. Tub decks, front skirts and wall panels are also available.