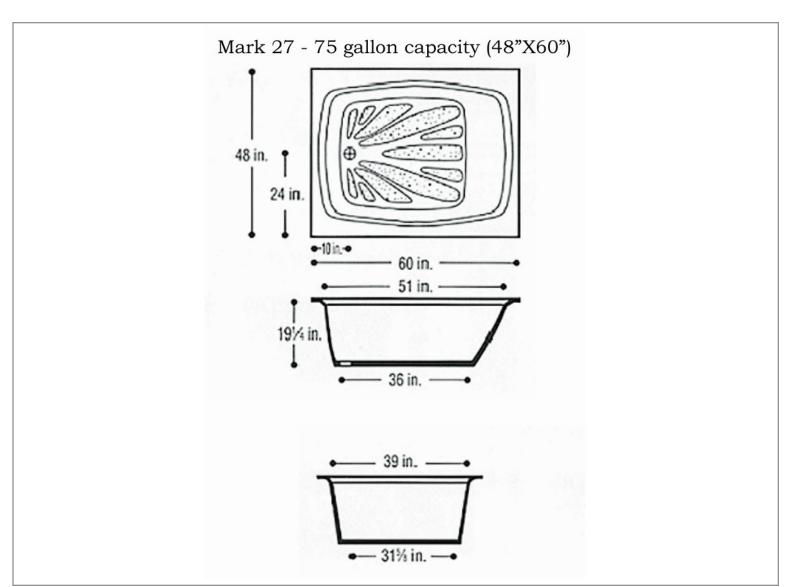

## **Bathtubs**

Central Marble Products offers 9 different Cultured Marble, Granite or Onyx tub styles. Tub decks, front skirts and wall panels are also available.