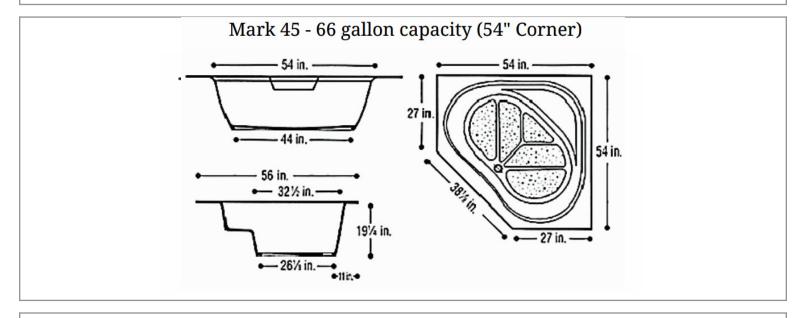

## Central Marble Products, Inc.

320-393-2085 FAX: 320-393-4610 1266 105th Street NW • P.O. Box 357 • Rice, MN 56367